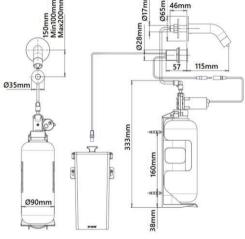

#### Use:

Touch free electronic soap dispenser. The soap dispenser is activated automatically when the users bring their hands within the sensor range and stops when the users remove their hands.

|                      | PRODUCT AT A GLANCE                                                                                                                                          |              |  |  |
|----------------------|--------------------------------------------------------------------------------------------------------------------------------------------------------------|--------------|--|--|
| Installation         | Wall mounted. Regular installation with the bottle below the lavatory or remotinstallation with bottle support kit to be secured to the wall.                |              |  |  |
| Power Supply         | Battery box for six (6) DD batteries     12V transformer                                                                                                     |              |  |  |
| Soap                 | 1 Liter soap bottle.  This soap dispenser includes a peristaltic pump that allows the use of any kind of liquid soap, detergent or antibacterial gel.        |              |  |  |
| Soap Dose            | Factory setting for 0.7 to 0.9 cc depending on the selected soap. The soap quantity can be changed using the soap dispenser's remote control.                |              |  |  |
| Refill               | Easy to use refill button in order the soap will start to come out of the soap dispenser spout. This function can also be performed with the remote control. |              |  |  |
|                      | OPTIONS                                                                                                                                                      |              |  |  |
| OPTION               |                                                                                                                                                              | CODE         |  |  |
| Remote control       |                                                                                                                                                              | 07100008     |  |  |
| Matching battery-pov | 237801                                                                                                                                                       |              |  |  |
| Matching transforme  | 237800                                                                                                                                                       |              |  |  |
| 6-pack: 6 soap dispe | Upon request                                                                                                                                                 |              |  |  |
| Multifeed system     |                                                                                                                                                              | Upon request |  |  |

## Power source:

Battery box for 6xDD batteries

## Soap viscosity:

100-3800 cPs

<sup>\*</sup> All information of the above is for the reference only. No prior notice is made if any changes.

Tel: 2388 7171 Fax: 2710 8012
E-mail: acme@acmesanitary.com.hk
Website: www. acmesanitaryware.com.hk