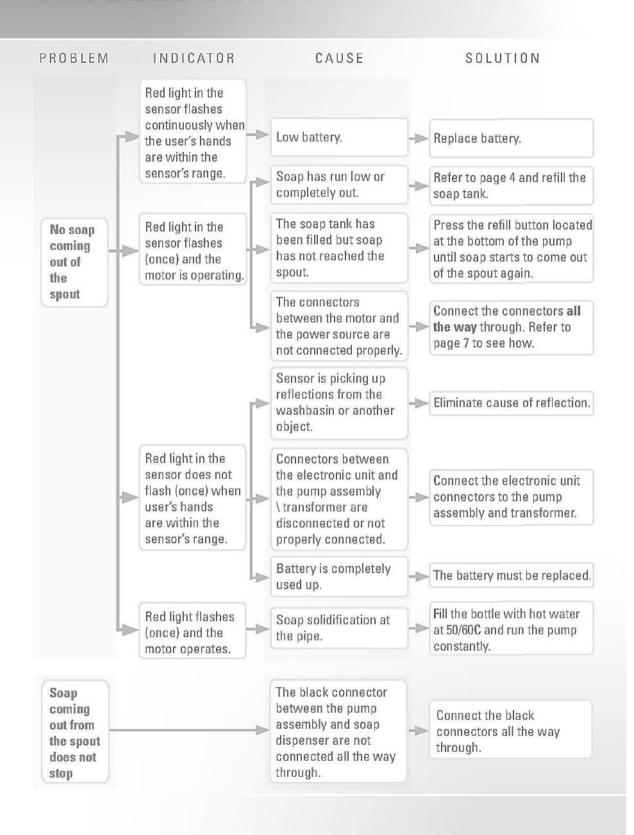

g faucet

Default soap dosage:



## Soap viscosity:

100-3800 cPs



<sup>\*</sup> All information of the above is for the reference only. No prior notice is made if any changes.



Tel: 2388 7171 Fax: 2710 8012
E-mail: acme@acmesanitary.com.hk
Website: www. acmesanitaryware.com.hk



# **SPARE PARTS LIST**



Note: In order to locate the relevant spare part, please check the corresponding parts and part mumber in the drawing. Minimum order quantity will be required.

<sup>\*</sup> All information of the above is for the reference only. No prior notice is made if any changes.

# **Acme Sanitary Ware Co Ltd**



Acme Building, 22-28 Nanking Street, Kowloon, Hong Kong Tel: 2388 7171 Fax: 2710 8012 E-mail: acme@acmesanitary.com.hk Website: www. acmesanitaryware.com.hk



# TROUBLE SHOOTING