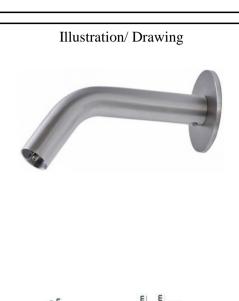

### EXTREME CS SD B Ref # 237891

Touch free electronic soap dispenser for installations in brick walls. Activated by concealed sensor built into the spout. Chrome plated body, other finishes available. Includes a 1 liter soap bottle and bottle support. Optional for remote installation: extension cable and longer piping. The following functions can be performed by using Stern remote control: soap quantity selection, refill the soap tank, temporary off, coming back to factory settings.

#### Installation:

Wall mounted concealed