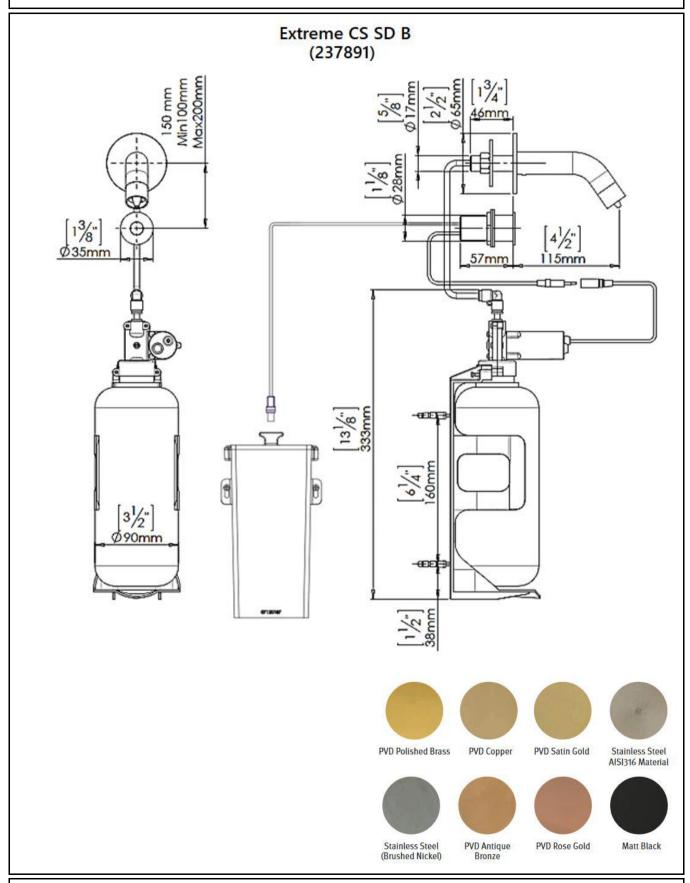

## SANITARY WARE SPECIFICATION SHEET

Item Descriptions Stern (Israel) "Extreme CS SD" Chrome plated liquid soap dispenser with built-in sensor in DC Supply with 6D battery box Dimensions L115 x W35 x H65 mm Model Extreme CS Soap Dispenser B Code Number 237891 Finish Chrome Plated Supplier Acme Sanitary Ware Co. Ltd Mr. Eric Wong/ Mr. Don Yuen Contact Tel/Fax (852) 2388-7171 / (852) 2710-8012 E-mail acme@acmesanitary.com.hk Website www.acmesanitary.com.hk

### EXTREME CS SD B Ref # 237891

Touch free electronic soap dispenser for installations in brick walls. Activated by concealed sensor built into the spout. Chrome plated body, other finishes available. Includes a 1 liter soap bottle and bottle support. Optional for remote installation: extension cable and longer piping. The following functions can be performed by using Stern remote control: soap quantity selection, refill the soap tank, temporary off, coming back to factory settings.

#### Use:

Touch free electronic soap dispenser. The soap dispenser is activated automatically when the users bring their hands within the sensor range and stops when the users remove their hands.

|                      | PRODUCT AT A GLANCE                                                                                                                                          |              |  |  |
|----------------------|--------------------------------------------------------------------------------------------------------------------------------------------------------------|--------------|--|--|
| Installation         | Wall mounted. Regular installation with the bottle below the lavatory or remotinstallation with bottle support kit to be secured to the wall.                |              |  |  |
| Power Supply         | Battery box for six (6) DD batteries     12V transformer                                                                                                     |              |  |  |
| Soap                 | 1 Liter soap bottle.  This soap dispenser includes a peristaltic pump that allows the use of any kind of liquid soap, detergent or antibacterial gel.        |              |  |  |
| Soap Dose            | Factory setting for 0.7 to 0.9 cc depending on the selected soap. The soap quantity can be changed using the soap dispenser's remote control.                |              |  |  |
| Refill               | Easy to use refill button in order the soap will start to come out of the soap dispenser spout. This function can also be performed with the remote control. |              |  |  |
|                      | OPTIONS                                                                                                                                                      |              |  |  |
| OPTION               |                                                                                                                                                              | CODE         |  |  |
| Remote control       |                                                                                                                                                              | 07100008     |  |  |
| Matching battery-pov | 237801                                                                                                                                                       |              |  |  |
| Matching transforme  | 237800                                                                                                                                                       |              |  |  |
| 6-pack: 6 soap dispe | Upon request                                                                                                                                                 |              |  |  |
| Multifeed system     |                                                                                                                                                              | Upon request |  |  |